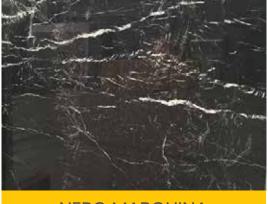

#### Marble

Marble is a beautiful natural stone that comes in a variety of hues and patterns. Its composition leads to a mirror-like polish finish, which genuinely gives it a one-of-a-kind look and feel.

# **Collection**