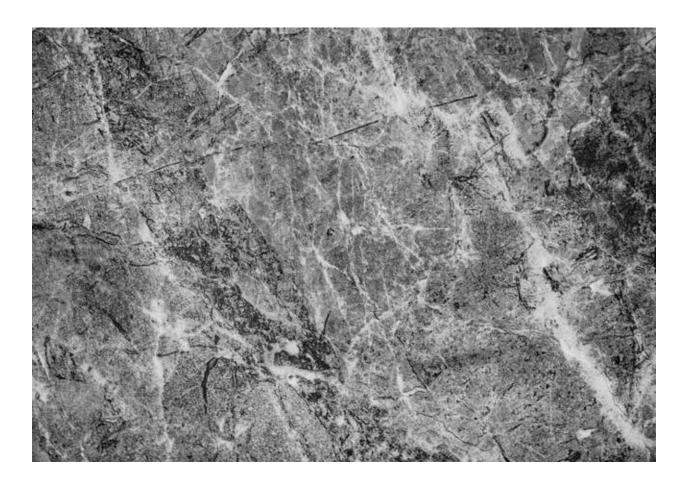

#### Marble

Marble is a beautiful natural stone that comes in a variety of hues and patterns. Its composition leads to a mirror-like polish finish, which genuinely gives it a one-of-a-kind look and feel.