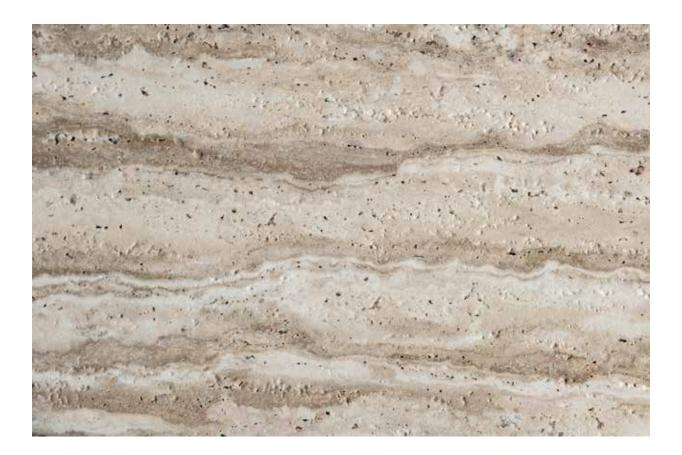

#### Travertine

Travertine is a classic stone that comes in warm earthy colors. Its texture exudes space and a sense of serenity and tranquillity.