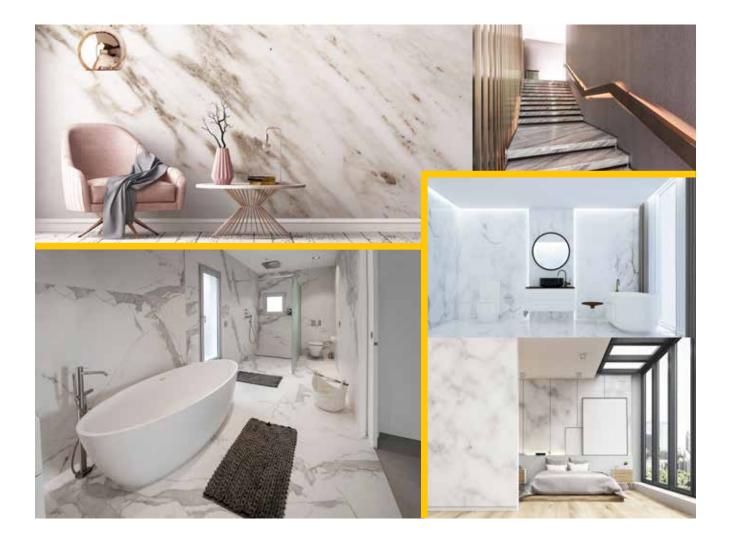

#### Marble

Marble is a beautiful natural stone that comes in a variety of hues and patterns. Its composition leads to a mirror-like polish finish, which genuinely gives it a one-of-a-kind look and feel.

#### Travertine

Travertine is a classic stone that comes in warm earthy colors. Its texture exudes space and a sense of serenity and tranquillity.