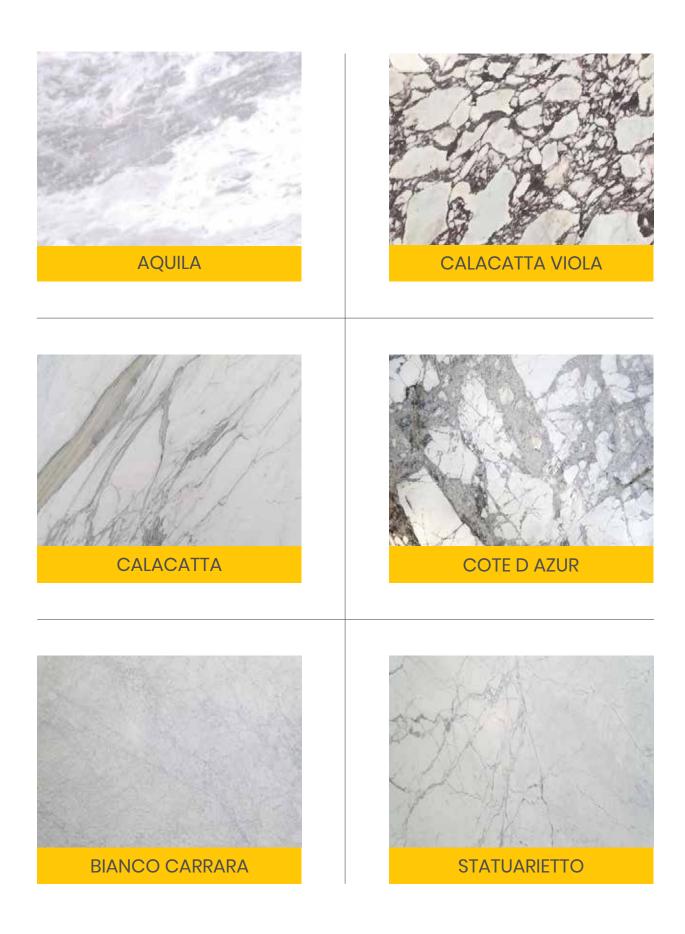

#### Marble

Marble is a beautiful natural stone that comes in a variety of hues and patterns. Its composition leads to a mirror-like polish finish, which genuinely gives it a one-of-a-kind look and feel.

# **Collection**