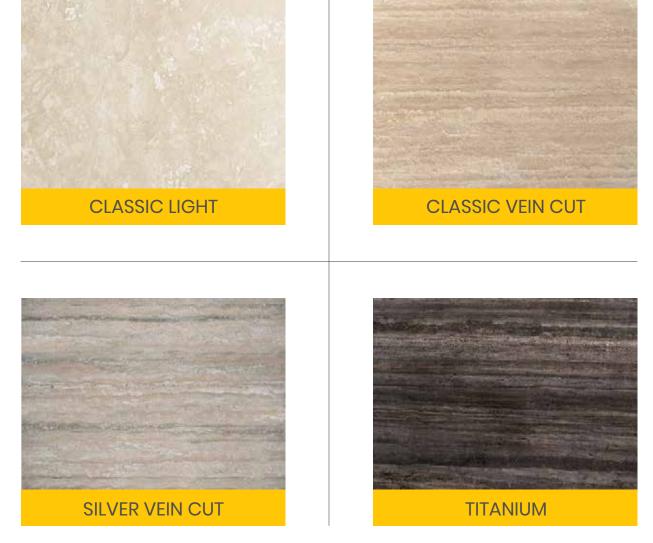

#### Travertine

Travertine is a classic stone that comes in warm earthy colors. Its texture exudes space and a sense of serenity and tranquillity.