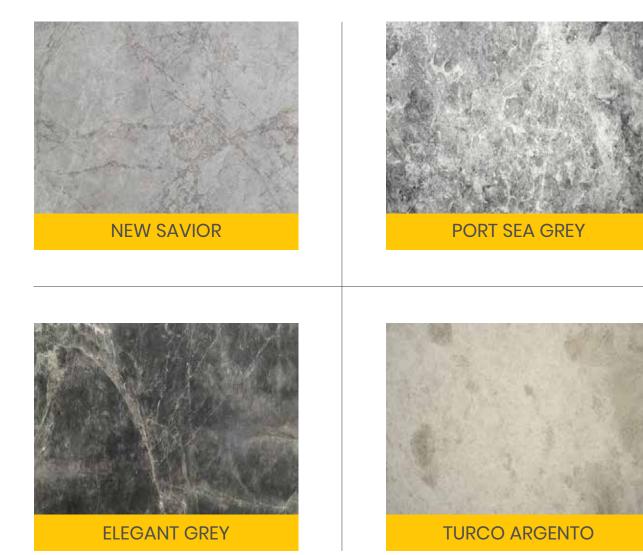

#### Marble

Marble is a beautiful natural stone that comes in a variety of hues and patterns. Its composition leads to a mirror-like polish finish, which genuinely gives it a one-of-a-kind look and feel.

#### Granite

Granite is an exquisite stone and its exotic colors add character to your home. The composition of the material contributes to its superior resistance