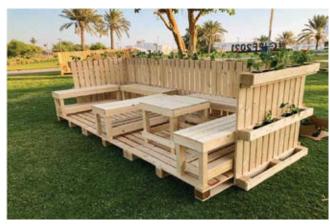

#### MagicFX Shot Base DMX

**MagicFX Sparxtar** 

MagicFX Effect'vator

MagicFX Powershot II

MagicFX Swirl Fan XL

MagicFX Switchpack

- Palette Box Lounge Set
- Palette Cluster Lounge Set
- Small Palette Table with Bench Set
- Cube Palette Table Set
- Ground Palette Picnic Table
   Set
- Picnic Tables Set

- Palette High Tables
- Palette Couch Lounge Set
- Garden Table Set
- Particle Wood Cubes
- Wooden Spool Table Set
- Steel Drum High Table Set

- Sun Lounger Chair
- Rattan Furniture Set
- Parasols
- High Table with Stools
- Bean Bags
- Bohemian Style Folding Chair