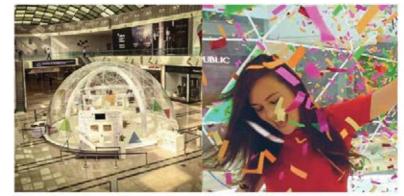

### PVC DOME

#### **PVC DOME TECHNICAL SPECIFICATIONS**

**Cover Material:** 850g/sqm PVC, waterproof, UV resistance, and fire

retardant

**Color:** White or transparent

Frame Material: hot dip galvanized steel

φ 25x1.5

Height: 6M

Door: 1 PVC door 2.4\*2.4m

**Area:** 113 SQ.M.

**GW:** 1178kg

Max. wind load: 100km/h

**Tolerance Principle:** DIN ISO 8015

General Tolerances DIN ISO 2768 – mK **Surface Quality Principle:** DIN ISO 1302