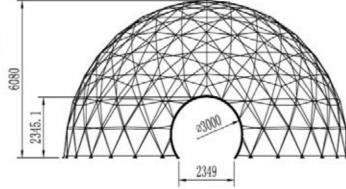

### PVC DOME

#### **PVC DOME TECHNICAL SPECIFICATIONS**

**Cover Material:** 850g/sqm PVC, waterproof, UV resistance, and fire

retardant

**Color:** White or transparent

Frame Material: hot dip galvanized steel

φ 25x1.5

Height: 6M

Door: 1 PVC door 2.4\*2.4m

**Area:** 113 SQ.M.

**GW:** 1178kg

Max. wind load: 100km/h

**Tolerance Principle:** DIN ISO 8015

General Tolerances DIN ISO 2768 – mK **Surface Quality Principle:** DIN ISO 1302