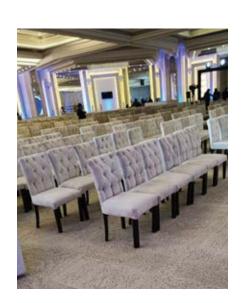

# **SEATS**

#### **Seat Units**

Steel framed seat units are fixed to the frame units with integral hooks and are locked onto the frame with a hidden locking bolt. The seat units when not in use are designed so that they nest intimately together to provide extremely compact storage. Seats are made of U.V. stabilized Polypropylene with bright and smooth appearance. 3 type of seats:

Bucket Seat
VIP Seat