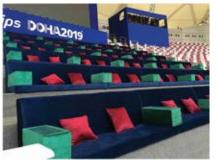

# SEATING STRUCTURE & STAGES

KSS ensures a complete and successful implementation of every grandstand setup, our experience in the market enables us to provide our clients with the best bleachers designsolution.

GRANDSTAND - 41 ROWS, 37 ROWS, 33 ROWS, 8 29 ROWS 15/80.5

SYNOPSIS LEBANON

| 3,000 11 15/86 |               | (F)   | SH | DROVED |  |
|----------------|---------------|-------|----|--------|--|
| #3-6           | /ris          | -D    |    |        |  |
| chain n        | Dated         | . 4   |    | 1      |  |
| 2000000        |               | 5.    |    |        |  |
| APPENDED.      | 0.5000        |       |    | _ ( )  |  |
| 565            | Michigan Inc. | 11.11 |    |        |  |