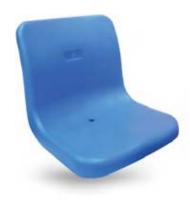

# **SEATS**

#### **Seat Units**

Steel framed seat units are fixed to the frame units with integral hooks and are locked onto the frame with a hidden locking bolt. The seat units when not in use are designed so that they nest intimately together to provide extremely compact storage. Seats are made of U.V. stabilized Polypropylene with bright and smooth appearance. 3 type of seats:

Bucket Seat
VIP Seat