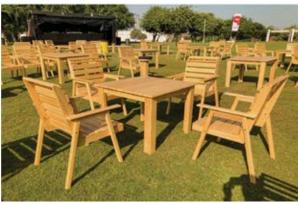

#### MagicFX Shot Base DMX

**MagicFX Sparxtar** 

MagicFX Effect'vator

MagicFX Powershot II

MagicFX Swirl Fan XL

MagicFX Switchpack

- Palette Box Lounge Set
- Palette Cluster Lounge Set
- Small Palette Table with Bench Set
- Cube Palette Table Set
- Ground Palette Picnic Table
   Set
- Picnic Tables Set

- Palette High Tables
- Palette Couch Lounge Set
- Garden Table Set
- Particle Wood Cubes
- Wooden Spool Table Set
- Steel Drum High Table Set

- Sun Lounger Chair
- Rattan Furniture Set
- Parasols
- High Table with Stools
- Bean Bags
- Bohemian Style Folding Chair