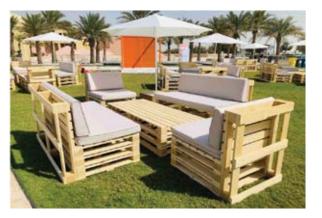

#### MagicFX Shot Base DMX

**MagicFX Sparxtar** 

MagicFX Effect'vator

MagicFX Powershot II

MagicFX Swirl Fan XL

MagicFX Switchpack

- Palette Box Lounge Set
- Palette Cluster Lounge Set
- Small Palette Table with Bench Set
- Cube Palette Table Set
- Ground Palette Picnic Table
   Set
- Picnic Tables Set

- Palette High Tables
- Palette Couch Lounge Set
- Garden Table Set
- Particle Wood Cubes
- Wooden Spool Table Set
- Steel Drum High Table Set

- Sun Lounger Chair
- Rattan Furniture Set
- Parasols
- High Table with Stools
- Bean Bags
- Bohemian Style Folding Chair