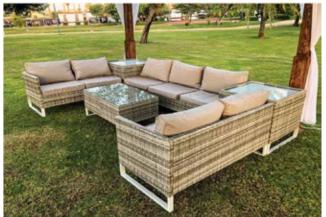

- Palette High Tables
- Palette Couch Lounge Set
- Garden Table Set
- Particle Wood Cubes
- Wooden Spool Table Set
- Steel Drum High Table Set

- Sun Lounger Chair
- Rattan Furniture Set
- Parasols
- High Table with Stools
- Bean Bags
- Bohemian Style Folding Chair