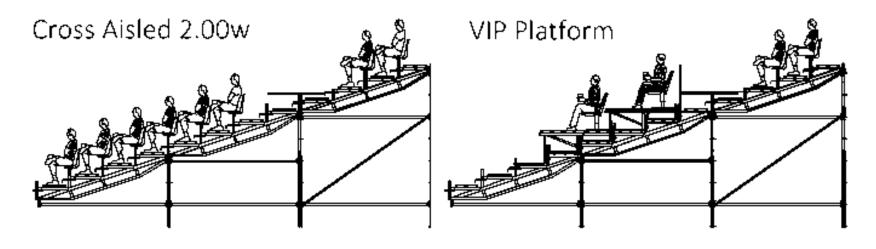

# SEATING STRUCTURE & STAGES

KSS ensures a complete and successful implementation of every grandstand setup, our experience in the market enables us to provide our clients with the best bleachers designsolution.

GRANDSTAND - 41 ROWS, 37 ROWS, 33 ROWS, 8 29 ROWS 15/80.5

SYNOPSIS LEBANON

| 3,000 11 15/86 |               | (F)   | SH | DROVED |  |
|----------------|---------------|-------|----|--------|--|
| #3-6           | /ris          | -D    |    |        |  |
| chain n        | Dated         | . 4   |    | 1      |  |
| 2000000        |               | 5.    |    |        |  |
| APPENDED.      | 0.5000        |       |    | _ ( )  |  |
| 565            | Michigan Inc. | 11.11 |    |        |  |