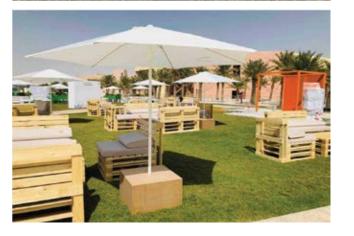

#### MagicFX Shot Base DMX

**MagicFX Sparxtar** 

MagicFX Effect'vator

MagicFX Powershot II

MagicFX Swirl Fan XL

MagicFX Switchpack

- Palette Box Lounge Set
- Palette Cluster Lounge Set
- Small Palette Table with Bench Set
- Cube Palette Table Set
- Ground Palette Picnic Table
   Set
- Picnic Tables Set

- Palette High Tables
- Palette Couch Lounge Set
- Garden Table Set
- Particle Wood Cubes
- Wooden Spool Table Set
- Steel Drum High Table Set

- Sun Lounger Chair
- Rattan Furniture Set
- Parasols
- High Table with Stools
- Bean Bags
- Bohemian Style Folding Chair