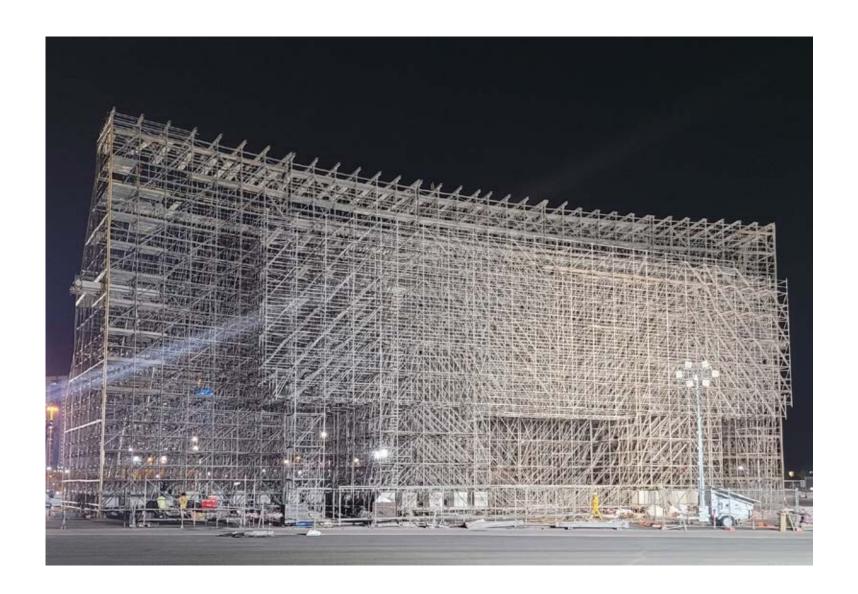

# **:**≡ INDEX

- A. Scaffolding & Structures
- B. Grand-Stand
- C. Logistics & Machineries
- D. Event Material Supply
- E. Event Safety (HSE)
- F. Event Manpower





### SCAFFOLDING

#### FIFAFANFESTIVAL (QATAR 2022)—ALBIDDAA PARK

#### TECHNICAL SERVICE

- Engineering service with design
- 3<sup>rd</sup> party certification
- 2d and 3D design
- Ground Testing
- Installation and dismantling
- Material rental / sale



### SCAFFOLDING & STRUCTURES

#### WINTER WONDERLAND QATAR-LUSAIL

#### TECHNICAL SERVICE

- Engineering service with design
- 3<sup>rd</sup> party certification
- 2d and 3D design
- Installation and dismantling
- Material rental / sale



### PVC DOME

#### **PVC DOME TECHNICAL SPECIFICATIONS**

**Cover Material:** 850g/sqm PVC, waterproof, UV resistance, and fire

retardant

**Color:** White or transparent

Frame Material: hot dip galvanized steel

φ 25x1.5

Height: 6M

Door: 1 PVC door 2.4\*2.4m

**Area:** 113 SQ.M.

**GW:** 1178kg

Max. wind load: 100km/h

**Tolerance Principle:** DIN ISO 8015

General Tolerances DIN ISO 2768 – mK **Surface Quality Principle:** DIN ISO 1302







### COMPOSITE TIMBER

Composite timber Pergolas have a unique formula that provides the very best of bot