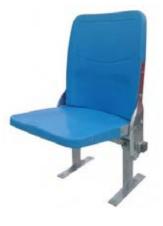

# **SEATS**

#### **Seat Units**

Steel framed seat units are fixed to the frame units with integral hooks and are locked onto the frame with a hidden locking bolt. The seat units when not in use are designed so that they nest intimately together to provide extremely compact storage. Seats are made of U.V. stabilized Polypropylene with bright and smooth appearance. 3 type of seats:

Bucket Seat
VIP Seat