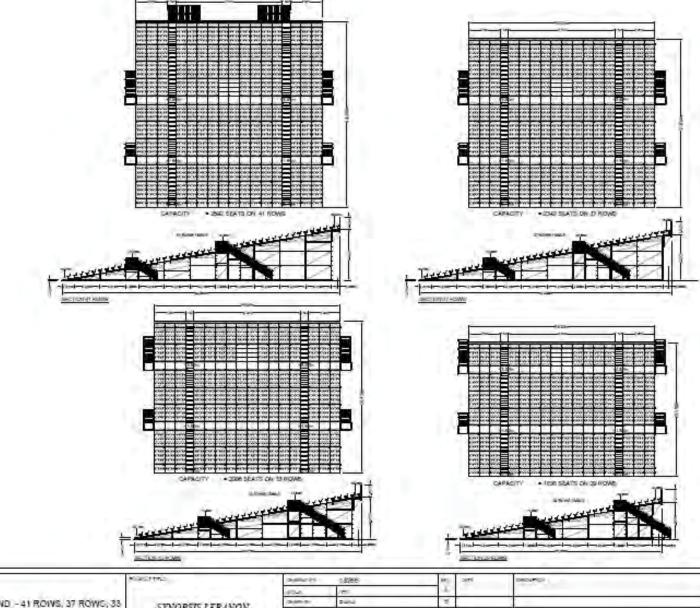

GRANDSTAND - 41 ROWS, 37 ROWS, 33 ROWS, 8 29 ROWS 15/80.5

SYNOPSIS LEBANON

| 3,000 11 15/86 |               | (F)   | SH | DROVED |  |
|----------------|---------------|-------|----|--------|--|
| #3-6           | /ris          | -D    |    |        |  |
| chain n        | Dated         | . 4   |    | 1      |  |
| 2000000        |               | 5.    |    |        |  |
| APPENDED.      | 0.5000        |       |    | _ ( )  |  |
| 565            | Michigan Inc. | 11.11 |    |        |  |