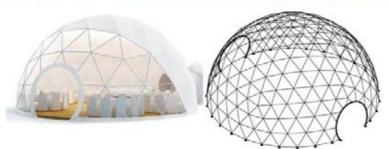

### PVC DOME

#### **PVC DOME TECHNICAL SPECIFICATIONS**

**Cover Material:** 850g/sqm PVC, waterproof, UV resistance, and fire

retardant

**Color:** White or transparent

Frame Material: hot dip galvanized steel

φ 25x1.5

Height: 6M

Door: 1 PVC door 2.4\*2.4m

**Area:** 113 SQ.M.

**GW:** 1178kg

Max. wind load: 100km/h

**Tolerance Principle:** DIN ISO 8015

General Tolerances DIN ISO 2768 – mK **Surface Quality Principle:** DIN ISO 1302