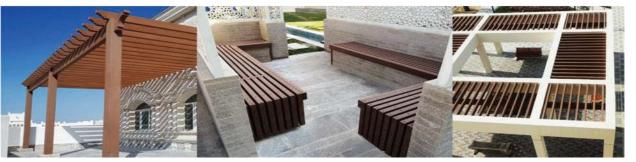

### COMPOSITE TIMBER

Composite timber Pergolas have a unique formula that provides the very best of both worlds, a long lasting material that is strong, durable and weathers extremely well.

Composite Timber Pergolas are striking yet have traditional appearance, require little maintenance and will not splinter.

The material is UV stabilized and above all eco-friendly with an 87% recycled material content.

#### Composition:

60% - Recycled Wood

27% - Recycled Plastic

13% - Performance Additives

#### Features:

No painting or treating UV resistant Color stable Minimal Maintenance Does not splinter Long life span Eco Friendly

#### Benefits:

Hassle free
Designed for extreme
climates
Aesthetically pleasing
Requires only basic
cleaning
Touch Safe
Future proof Solution
with expected 25+
year service life.

#### **Applications:**

Beach Areas Hotel Buildings Gardens Roof Gardens Theme Parks Villa Complexes Parking Areas