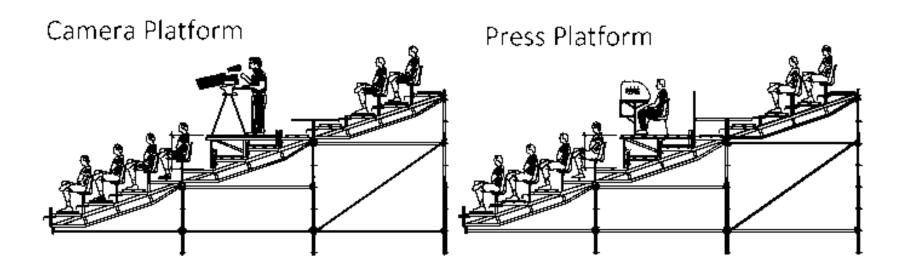

# SEATING STRUCTURE & STAGES

KSS ensures a complete and successful implementation of every grandstand setup, our experience in the market enables us to provide our clients with the best bleachers designsolution.

GRANDSTAND - 41 ROWS, 37 ROWS, 33 ROWS, 8 29 ROWS 15/80.5

SYNOPSIS LEBANON

| 3,000 11 15/86 |               | (F)   | SH | DROVED |  |
|----------------|---------------|-------|----|--------|--|
| #3-6           | /ris          | -D    |    |        |  |
| chain n        | Dated         | . 4   |    | 1      |  |
| 2000000        |               | 5.    |    |        |  |
| APPENDED.      | 0.5000        |       |    | _ ( )  |  |
| 565            | Michigan Inc. | 11.11 |    |        |  |