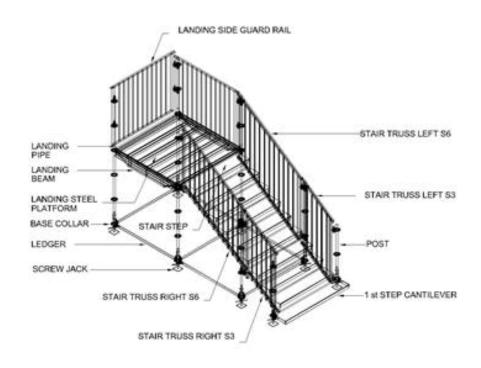

# **STAIRS**

### The Stairs System is very versatile and can be used as:

Access to Grandstands.

Access to Stages and Platforms.

Access to Double or Triple StoreyStructure.

Access to Pedestrian Bridge.

Temporary Public Access to any existing building.

The **Stairs system** is in conformity with the latest regulation for public areas. Live load up to 7.5kN/m2 and Guardrails supporting loads up to 2kN/m.

Width: 1.50m, 2.00m or 2.50m Step riser: 166mm.

The **Stairs Solution** relies on a Ring-Lock scaffolding system and can be adapted to other type of scaffolding as: Cuplock, Kwickstage, etc...