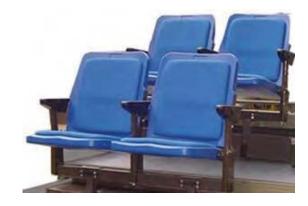

# **SEATS**

#### **Seat Units**

Steel framed seat units are fixed to the frame units with integral hooks and are locked onto the frame with a hidden locking bolt. The seat units when not in use are designed so that they nest intimately together to provide extremely compact storage. Seats are made of U.V. stabilized Polypropylene with bright and smooth appearance. 3 type of seats:

Bucket Seat
VIP Seat