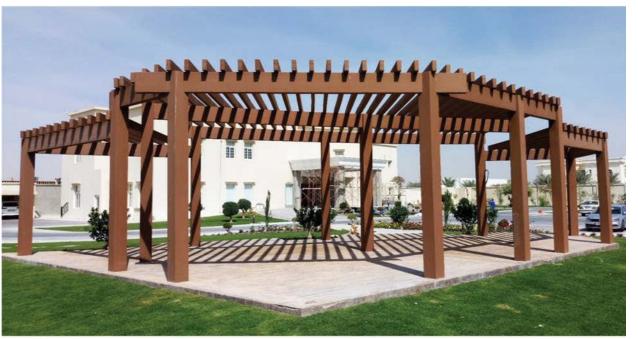

### COMPOSITE TIMBER

Composite timber Pergolas have a unique formula that provides the very best of both worlds, a long lasting material that is strong, durable and weathers extremely well.

Composite Timber Pergolas are striking yet have traditional appearance, require little maintenance and will not splinter.

The material is UV stabilized and above all eco-friendly with an 87% recycled material content.

#### Composition:

60% - Recycled Wood

27% - Recycled Plastic

13% - Performance Additives

#### Features:

No painting or treating UV resistant Color stable Minimal Maintenance Does not splinter Long life span Eco Friendly

#### Benefits:

Hassle free
Designed for extreme
climates
Aesthetically pleasing
Requires only basic
cleaning
Touch Safe
Future proof Solution
with expected 25+
year service life.

#### **Applications:**

Beach Areas Hotel Buildings Gardens Roof Gardens Theme Parks Villa Complexes Parking Areas